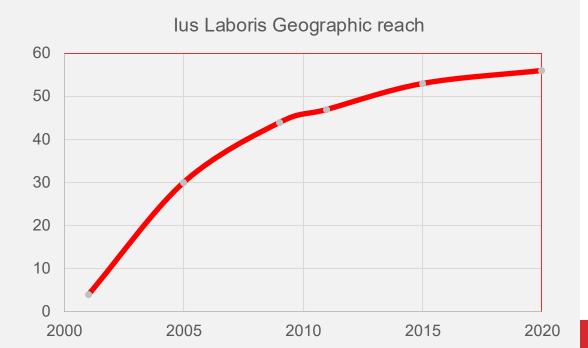

The alliance grew rapidly to over 40 countries in just 5 years and is now in 56 countries around the world.

lus Laboris has a passion for all areas of law directly relating to people: employment, labour, mobility, compensation and benefits.

## Our growth and ambition

Throughout our 23 years of operating closely together, we have sought to provide our clients with the best legal advice wherever they need it.

Through our carefully selected 56 member firms we only expand into a country when we are absolutely sure we have the best specialist team locally.