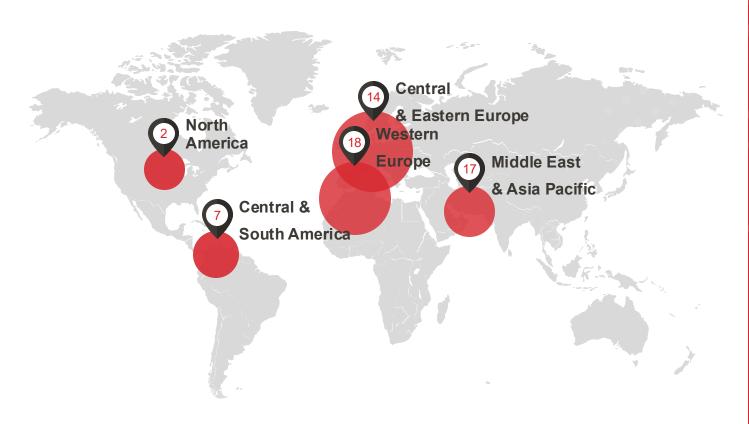

## Geographic Reach

A further 50 jurisdictions covered by "best friends"

#### Western Europe

Austria
Belgium
Cyprus
Denmark
Finland
France
Germany
Greece
Ireland
Italy

Luxembourg Netherlands

Norway Portugal Spain Sweden Switzerland

UK

### >> Central & Eastern

Europe Bulgaria Croatia

Czech Republic

Estonia
Hungary
Latvia
Lithuania
Malta
Poland
Romania
Serbia

Slovakia

Slovenia

Ukraine

>> Middle East & Asia Pacific

Australia Bahrain China

Hong Kong India

Israel Japan Kazakhstan

Malaysia New Zealand

Papua New Guinea

Saudi Arabia Singapore South Korea Thailand

Turkey

United Arab Emirates

#### >> North America

Canada Mexico

## >> Central & South America

Argentina
Brazil
Chile
Colombia
Peru
Uruguay
Venezuela

www.iuslaboris.com