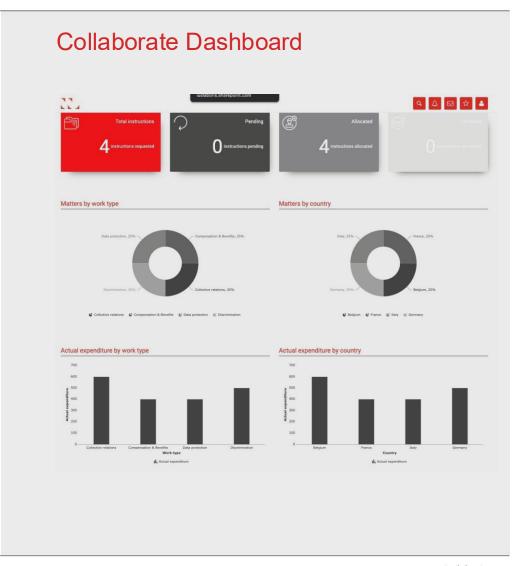

#### **HighQ Collaborate**

Ius Laboris has implemented the industry leading client portals to enable clients to efficiently collaborate and share documents with our lawyers.

## Advantages of Collaborate for your project

- Design based on the project needs
- Assigns tasks to the relevant country
- Deadline management
- Keeps track of your legal watch service spend
- Uses historical data to identify recurring legal themes
- Your team can connect on one single platform
- Access control within your team
- Document storage
- Version control
- Controlled access for confidential documents
- Project status reporting